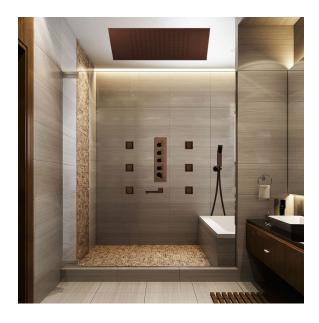

## BATHSELECT RIVIERA LIGHT OIL RUBBED BRONZE 360° ADJUSTABLE BODY JETS SHOWER SYSTEM SPECS