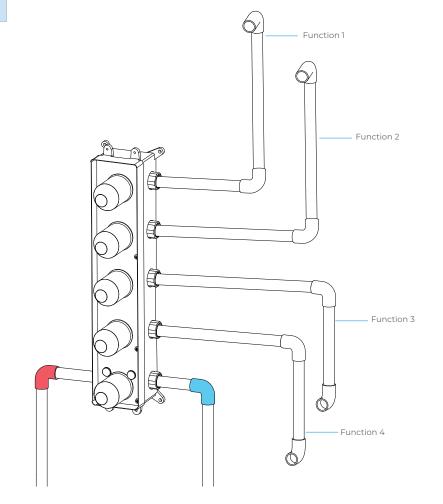

Material: Solid Brass

Finish: Light Oil Rubbedronze

Style: Contemporary Rain Showerhead Showerhead Height (thickness): 0.33

Showerhead Width: 14" Showerhead Length: 20"

LED Power Source: Water Flow

#### **Shower Head Size:**

20"

14"

The LED light will change its color by detecting water temperature:

0-30°C (32-86°F): Blue LED 30-40°C (86-104°F): Green LED 40-50°C (104-122°F): Red LED

50-100°C (122-212°F): Flashing Red LED

Note: The LED lights are powered by water flow, and will be activated once the water is turned on.

1



bathselect.com Customer Service: 800-500-9895

# **Bath**Select -

### **Hand Shower Size:**



The minimum required water pressure is 0.05 MPa (0.5 bar).

Flow rate 2.5 GPM (9.5 LPM).

## **Body Jets Size:**



### **Mixer Size:**

Hot water

Cold water