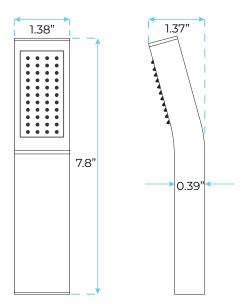

### **Hand Shower Size:**

The minimum required water pressure is 0.05 MPa (0.5 bar).

Flow rate 2.5 GPM (9.5 LPM).