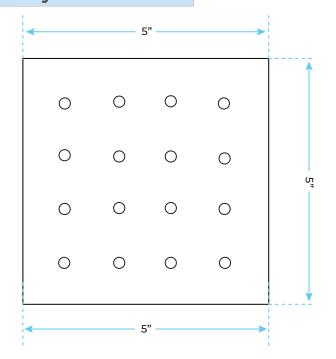

SHOWER SYSTEM SPECS



### **Specifications**

Material: Solid Brass

Finish: Light Oil Rubbedronze

Style: Contemporary Rain Showerhead Showerhead Height (thickness): 0.33

Showerhead Width: 14" Showerhead Length: 20"

LED Power Source: Water Flow

#### **Shower Head Size:**

20"

14"

The LED light will change its color by detecting water temperature:

0-30°C (32-86°F): Blue LED 30-40°C (86-104°F): Green LED 40-50°C (104-122°F): Red LED

50-100°C (122-212°F): Flashing Red LED

Note: The LED lights are powered by water flow, and will be activated once the water is turned on.

1



bathselect.com Customer Service: 800-500-9895

# **Bath**Select -

### **Hand Shower Size:**



The minimum required water pressure is 0.05 MPa (0.5 bar).

Flow rate 2.5 GPM (9.5 LPM).

## **Body Jets Size:**



### **Mixer Size:**

Hot water

Cold water